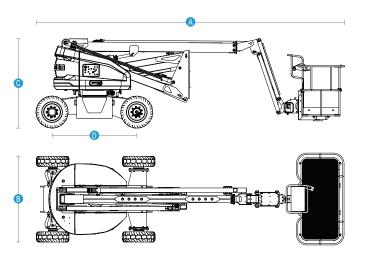

## rentit

| Max Platform Height             | 15.7 m (51'6")                     |
|---------------------------------|------------------------------------|
| Max Working Height              | 15.7 m (51'6")<br>17.7 m (58'1")   |
| Max Horizontal Outreach         | 9.3 m (30'6")                      |
| Max Up and Over Clearance       | 7.8 m (25'7")                      |
| A Stowed Length                 | 6.8 m (22'4")                      |
| B Overall Width                 | 1.9 m (6'3")                       |
| C Stowed Height                 | 2 m (6'7")                         |
| Stowed Length (Transport)       | 6.8 m (22'4")                      |
| Overall Width (Transport)       | 1.9 m (6'3")                       |
| Stowed Height (Transport)       | 2 m (6'7")                         |
| D Wheelbase                     | 1.9 m (6'3")                       |
| Ground Clearance                | 0.22 m (8.7")                      |
| Platform Dimensions(L×W×H)      | 1.83 m×0.85 m×1.1 m (6'×2'9"×3"7") |
|                                 |                                    |
| Max Platform Capacity           | 230 kg (507lbs)                    |
| Max Platform Occupants          | 2 Persons                          |
| Drive Speed (Stowed)            | 5.2 km/h (3.2 mph)                 |
| Drive Speed (Raised)            | 0.8 km/h (0.5 mph)                 |
| Gradeability                    | 30%                                |
| Turntable Rotation              | 355°/Non-continuous                |
| Platform Rotation               | 160°                               |
| Tilt Rating                     | <b>5</b> <sup>0</sup>              |
| Turning Radius (Inside/Outside) | 0.7 m/3.31 m (2'4"/10'10")         |
| Turntable Tail-Swing            | 50 mm (2")                         |
| Max Allowable Side Force        | 400 N (90 lbf)                     |
| Max Allowable Wind Speed        | 12.5 m/s (28 mph)                  |
| Tire Spec/Type                  | 240/55D17.5 Foam-filled            |
| тие эресутурс                   | 240/33D11.310anrinted              |
| Drive × Steer                   | 2 WD×2 WS                          |
| Batteries                       |                                    |
|                                 | 48 V, 390 Ah (AGM batteries)       |
| Hydraulic Tank Capacity         | 40L (8.8 gal (UK)/10.6 gal (US))   |
| System Voltage                  | 12 VDC                             |
|                                 |                                    |
| Weight                          | 7,380 kg (16,270 lbs)              |
|                                 |                                    |