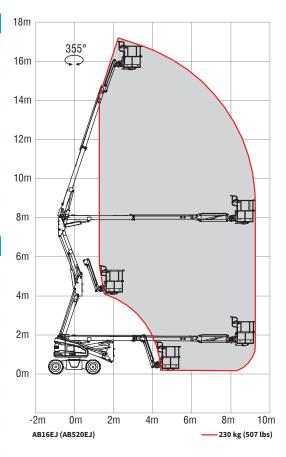

## rentit

| Max Platform Height             | 15.7 m (51'6")                     |
|---------------------------------|------------------------------------|
| Max Working Height              | 15.7 m (51'6")<br>17.7 m (58'1")   |
| Max Horizontal Outreach         | 9.3 m (30'6")                      |
| Max Up and Over Clearance       | 7.8 m (25'7")                      |
| A Stowed Length                 | 6.8 m (22'4")                      |
| B Overall Width                 | 1.9 m (6'3")                       |
| C Stowed Height                 | 2 m (6'7")                         |
| Stowed Length (Transport)       | 6.8 m (22'4")                      |
| Overall Width (Transport)       | 1.9 m (6'3")                       |
| Stowed Height (Transport)       | 2 m (6'7")                         |
| D Wheelbase                     | 1.9 m (6'3")                       |
| Ground Clearance                | 0.22 m (8.7")                      |
| Platform Dimensions(L×W×H)      | 1.83 m×0.85 m×1.1 m (6'×2'9"×3"7") |
|                                 |                                    |
| Max Platform Capacity           | 230 kg (507lbs)                    |
| Max Platform Occupants          | 2 Persons                          |
| Drive Speed (Stowed)            | 5.2 km/h (3.2 mph)                 |
| Drive Speed (Raised)            | 0.8 km/h (0.5 mph)                 |
| Gradeability                    | 30%                                |
| Turntable Rotation              | 355°/Non-continuous                |
| Platform Rotation               | 160°                               |
| Tilt Rating                     | <b>5</b> <sup>0</sup>              |
| Turning Radius (Inside/Outside) | 0.7 m/3.31 m (2'4"/10'10")         |
| Turntable Tail-Swing            | 50 mm (2")                         |
| Max Allowable Side Force        | 400 N (90 lbf)                     |
| Max Allowable Wind Speed        | 12.5 m/s (28 mph)                  |
| Tire Spec/Type                  | 240/55D17.5 Foam-filled            |
| тие эресутурс                   | 240/33D11.310anrinted              |
| Drive × Steer                   | 2 WD×2 WS                          |
| Batteries                       |                                    |
|                                 | 48 V, 390 Ah (AGM batteries)       |
| Hydraulic Tank Capacity         | 40L (8.8 gal (UK)/10.6 gal (US))   |
| System Voltage                  | 12 VDC                             |
|                                 |                                    |
| Weight                          | 7,380 kg (16,270 lbs)              |
|                                 |                                    |